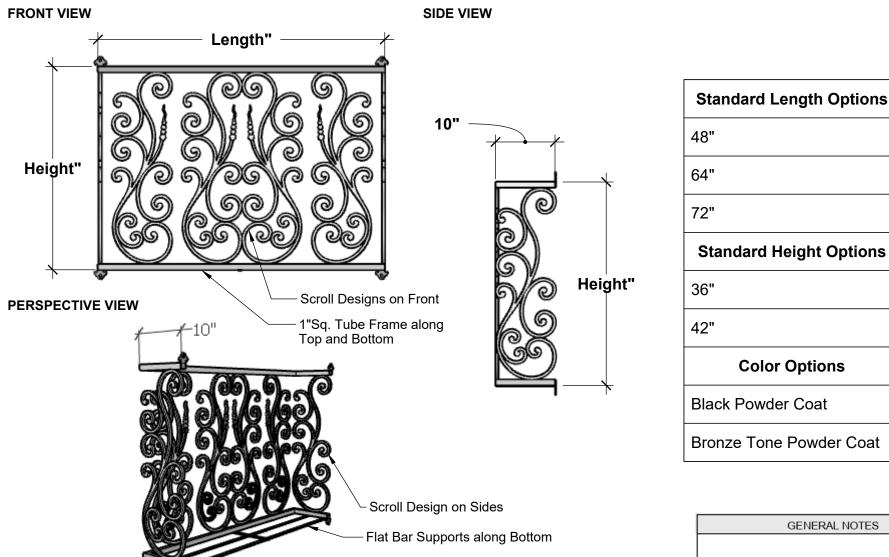

UNLIMITED A Carlsbad Manufacturing Company

**PLANTERS** 

1 (888) 320-0626

www.plantersunlimited.com

(4) 1-1/2"W x 4"H x 1/4"Thk

Fleur-de-lis Mounting Tabs

 Scroll work, KM 13-33024-518 or manufactured to specification
2. 10" Standard Offset (Front to Back) 3. Custom sizes available 4. Vertical Balusters no more than 4" Apart 5. Installation Hardware not Included

## GENERAL NOTES

Scroll work, KM 13-33024-518 or manufactured to specification
2. 10" Standard Offset (Front to Back)
3. Custom sizes available
4. Vertical Balusters no more than 4" Apart
5. Installation Hardware not Included