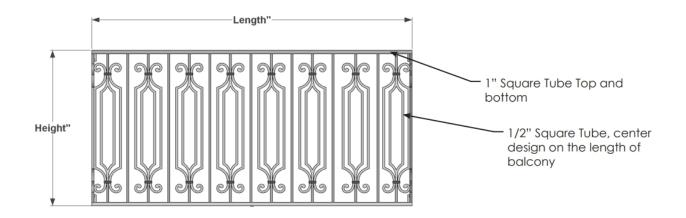

# **TOP VIEW**

# Standard Length Options 36" 48" 60" 72" 84" Standard Height Options 30" 36" 42" Color Options Black Powder Coat Bronze Tone Powder Coat

### **GENERAL NOTES**

7. Standard Offset (Front to Back)
 2. Custom sizes Available
 Design has larger than 4" spaces cannot be used with doors
 4. Installation Hardware not Included
 5. Use KM Panel or Manufacture to Specification