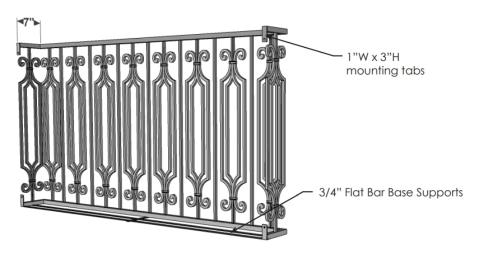

# **BACK PERSPECTIVE VIEW**

### **GENERAL NOTES**

7. Standard Offset (Front to Back)
 2. Custom sizes Available
 Design has larger than 4" spaces cannot be used with doors
 4. Installation Hardware not Included
 5. Use KM Panel or Manufacture to Specification