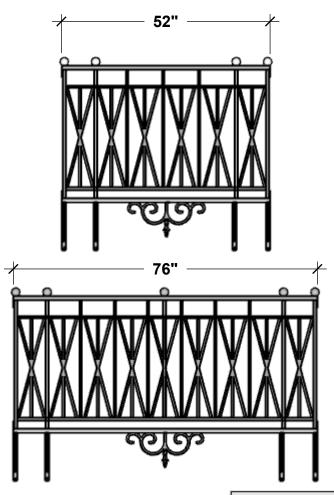

## **SIZE COMPARISON**

## **GENERAL NOTES**

Scroll Brackets are Shipped Unattached
Se" Length and Smaller does not have the Centered Ball Finial