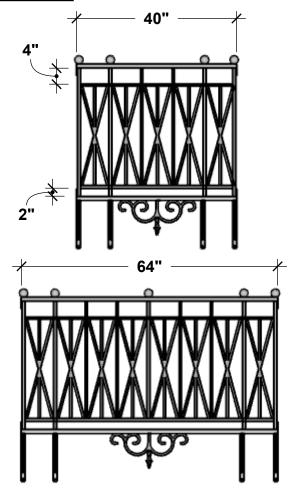

## **SIZE COMPARISON**

## **GENERAL NOTES**

Scroll Brackets are Shipped Unattached
Se" Length and Smaller does not have the Centered Ball Finial