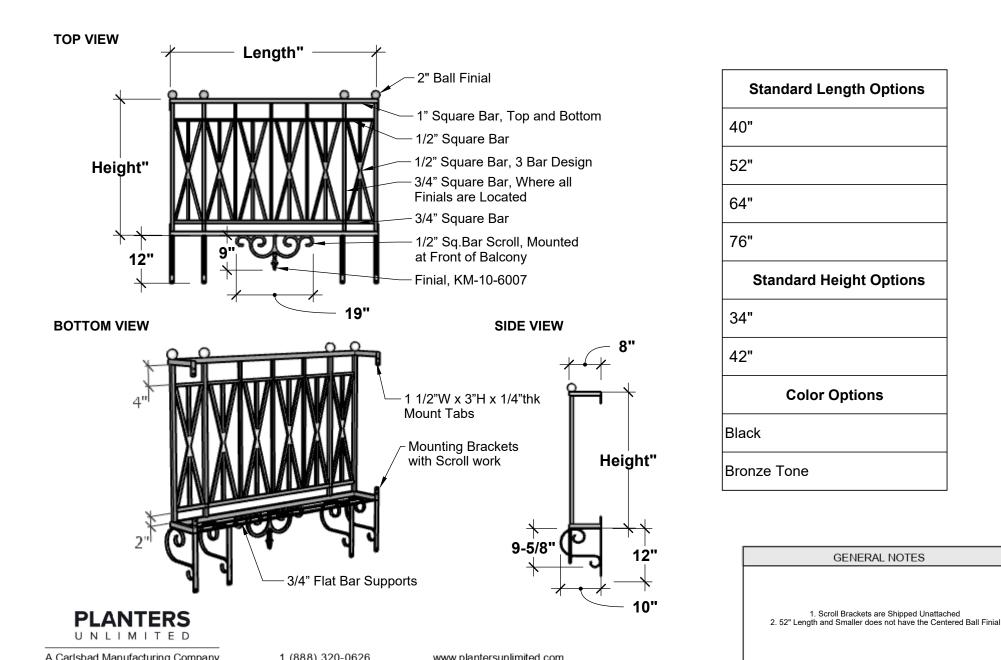

## **GENERAL NOTES**

Scroll Brackets are Shipped Unattached
Se" Length and Smaller does not have the Centered Ball Finial