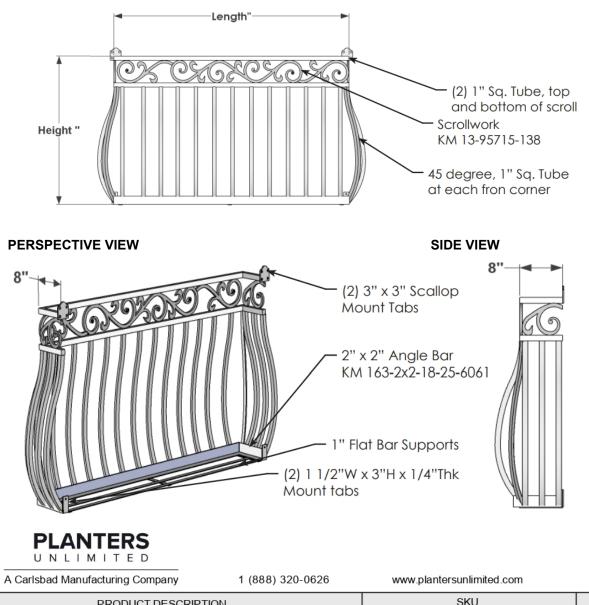

## **FRONT VIEW**

| Standard Length Options |
|-------------------------|
| 36"                     |
| 48"                     |
| 60"                     |
| 72"                     |
| 84"                     |
| Standard Height Options |
| 36"                     |
| 42"                     |
| Color Options           |
| Black Powder Coat       |
| Bronze Tone Powder Coat |

| GENERAL NOTES                                                                                                                                                                                                                              |  |
|--------------------------------------------------------------------------------------------------------------------------------------------------------------------------------------------------------------------------------------------|--|
| <ol> <li>8" Standard Offset (Front to Back)</li> <li>Custom sizes Available</li> <li>Vertical Balusters no more than 4" Apart</li> <li>Installation Hardware not Included</li> <li>Use KM Panel or Manufacture to Specification</li> </ol> |  |
| <ol> <li>Custom sizes Available</li> <li>Vertical Balusters no more than 4" Apart</li> <li>Installation Hardware not Included</li> </ol>                                                                                                   |  |

\*None Refundable

SKU PREPARED FOR APPROVAL SIGNATURE PRODUCT DESCRIPTION BELLISIMO FAUX BALCONY 735-BAL DIMENSIONS MATERIAL COLOR / FINISH DATE REV ORDER # PROJECT / SIDEMARK / IF# APPROVAL DATE REP DB 01/2025 Daniel RM