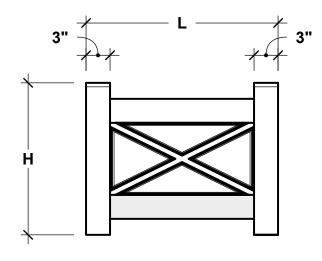

## **BOTTOM VIEW**





GENERAL NOTES

STANDARD DRAINAGE: YES NO NO

-1"sq. PVC supports along interior seams

## U N L I M I T E D A Carlsbad Manufacturing Company

1 (888) 320-0626

www.plantersunlimited.com

| PRODUCT DESCRIPTION         |          |                |     |    |            | SKU      |        | PREPARED FOR             | APPROVAL SIGNATURE |
|-----------------------------|----------|----------------|-----|----|------------|----------|--------|--------------------------|--------------------|
| MAIN STREET PREMIER PLANTER |          |                |     |    | Д          | 2-P750FT |        | -                        |                    |
| DIMENSIONS                  | MATERIAL | COLOR / FINISH | REP | DB | DATE       | REV      | ORDER# | PROJECT / SIDEMARK / IF# |