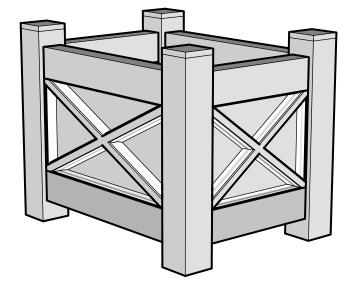

## **BOTTOM VIEW**





GENERAL NOTES

STANDARD DRAINAGE: YES NO NO

-1"sq. PVC supports along interior seams

## U N L I M I T E D A Carlsbad Manufacturing Company

1 (888) 320-0626

www.plantersunlimited.com

| PRODUCT DESCRIPTION         |          |                |     |    |            | SKU      |        | PREPARED FOR             | APPROVAL SIGNATURE |
|-----------------------------|----------|----------------|-----|----|------------|----------|--------|--------------------------|--------------------|
| MAIN STREET PREMIER PLANTER |          |                |     |    | Д          | 2-P750FT |        | -                        |                    |
| DIMENSIONS                  | MATERIAL | COLOR / FINISH | REP | DB | DATE       | REV      | ORDER# | PROJECT / SIDEMARK / IF# | APPROVAL DATE      |
| -