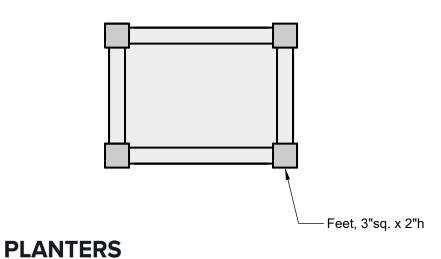

## **BOTTOM VIEW**





GENERAL NOTES

STANDARD DRAINAGE: YES NO NO

-1"sq. PVC supports along interior seams

## U N L I M I T E D A Carlsbad Manufacturing Company

1 (888) 320-0626

www.plantersunlimited.com

| PRODUCT DESCRIPTION         |          |                |     |    |            | SKU      |        | PREPARED FOR             | APPROVAL SIGNATURE |
|-----------------------------|----------|----------------|-----|----|------------|----------|--------|--------------------------|--------------------|
| MAIN STREET PREMIER PLANTER |          |                |     |    | Д          | 2-P750FT |        | -                        |                    |
| DIMENSIONS                  | MATERIAL | COLOR / FINISH | REP | DB | DATE       | REV      | ORDER# | PROJECT / SIDEMARK / IF# | APPROVAL DATE      |
|