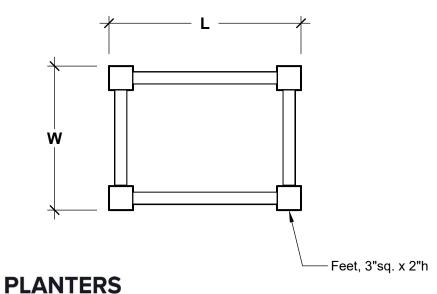

## **BOTTOM VIEW**

GENERAL NOTES

3" Wood Ball Finials

STANDARD DRAINAGE: YES NO NO

-1"sq. PVC supports along interior seams

U N L I M I T E D

A Carlsbad Manufacturing Company 1 (888) 320-0626

www.plantersunlimited.com