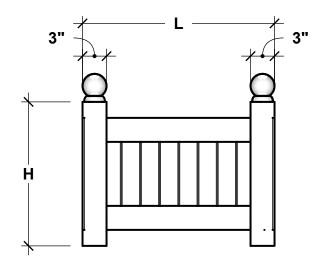

## **BOTTOM VIEW**

GENERAL NOTES

3" Wood Ball Finials

STANDARD DRAINAGE: YES NO NO

-1"sq. PVC supports along interior seams

U N L I M I T E D

A Carlsbad Manufacturing Company 1 (888) 320-0626

www.plantersunlimited.com