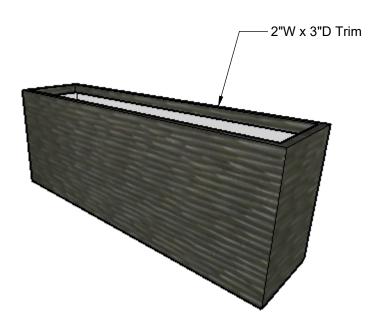

**BOTTOM VIEW** 

| Offset 1" from edges    |                   |                |                           |             |                  |     |         |                          | GENERA             | GENERAL NOTES |  |
|-------------------------|-------------------|----------------|---------------------------|-------------|------------------|-----|---------|--------------------------|--------------------|---------------|--|
|                         | ITERS<br>MITED    |                |                           |             |                  |     |         |                          | STANDARD DRAINAGE: | YES NO        |  |
| A Carlsbad Manu         | facturing Company | y 1 (888) 320- | www.plantersunlimited.com |             |                  |     |         |                          |                    |               |  |
| PRODUCT DESCRIPTION     |                   |                |                           |             |                  | SKU |         | PRE                      | PREPARED FOR       |               |  |
| DUNE FIBERSTONE PLANTER |                   |                |                           | C19-DUN-REC |                  |     |         |                          | -                  |               |  |
| DIMENSIONS              | MATERIAL          | COLOR / FINISH | REP                       | DB          | DATE REV ORDER # |     | PROJECT | PROJECT / SIDEMARK / IF# |                    |               |  |
| -                       | Fiberstone        | -              | -                         | IG          | 01/23/2025       | 1   | -       |                          |                    |               |  |