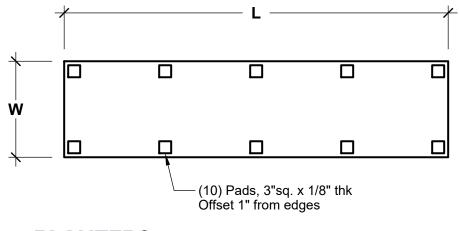

**BOTTOM VIEW** 

| Offset 1" from edges    |                   |                |                           |             |                  |     |         |                          | GENERA             | GENERAL NOTES |  |
|-------------------------|-------------------|----------------|---------------------------|-------------|------------------|-----|---------|--------------------------|--------------------|---------------|--|
|                         | ITERS<br>MITED    |                |                           |             |                  |     |         |                          | STANDARD DRAINAGE: | YES NO        |  |
| A Carlsbad Manu         | facturing Company | y 1 (888) 320- | www.plantersunlimited.com |             |                  |     |         |                          |                    |               |  |
| PRODUCT DESCRIPTION     |                   |                |                           |             |                  | SKU |         | PRE                      | PREPARED FOR       |               |  |
| DUNE FIBERSTONE PLANTER |                   |                |                           | C19-DUN-REC |                  |     |         |                          | -                  |               |  |
| DIMENSIONS              | MATERIAL          | COLOR / FINISH | REP                       | DB          | DATE REV ORDER # |     | PROJECT | PROJECT / SIDEMARK / IF# |                    |               |  |
| -                       | Fiberstone        | -              | -                         | IG          | 01/23/2025       | 1   | -       |                          |                    |               |  |