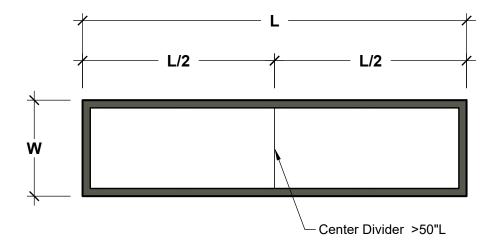

**BOTTOM VIEW** 

| Offset 1" from edges    |                   |                |                           |             |                  |     |         |                          | GENERA             | GENERAL NOTES |  |
|-------------------------|-------------------|----------------|---------------------------|-------------|------------------|-----|---------|--------------------------|--------------------|---------------|--|
|                         | ITERS<br>MITED    |                |                           |             |                  |     |         |                          | STANDARD DRAINAGE: | YES NO        |  |
| A Carlsbad Manu         | facturing Company | y 1 (888) 320- | www.plantersunlimited.com |             |                  |     |         |                          |                    |               |  |
| PRODUCT DESCRIPTION     |                   |                |                           |             |                  | SKU |         | PRE                      | PREPARED FOR       |               |  |
| DUNE FIBERSTONE PLANTER |                   |                |                           | C19-DUN-REC |                  |     |         |                          | -                  |               |  |
| DIMENSIONS              | MATERIAL          | COLOR / FINISH | REP                       | DB          | DATE REV ORDER # |     | PROJECT | PROJECT / SIDEMARK / IF# |                    |               |  |
| -                       | Fiberstone        | -              | -                         | IG          | 01/23/2025       | 1   | -       |                          |                    |               |  |