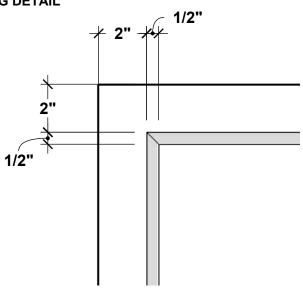

## FRAMING DETAIL PERSPECTIVE VIEW





## **BOTTOM VIEW**



## **TOP VIEW**



## GENERAL NOTES

STANDARD DRAINAGE: YES

-Internal Stiffeners as needed -Center Divider as needed

NO 🗌

A Carlsbad Manufacturing Company 1 (888) 320-0626 www.plantersunlimited.com

| PRODUCT DESCRIPTION          |            |                |     |    |              | SKU      |        | PREPARED FOR             | APPROVAL SIGNATURE |
|------------------------------|------------|----------------|-----|----|--------------|----------|--------|--------------------------|--------------------|
| ASHVILLE RECTANGULAR PLANTER |            |                |     |    | F1- <i>F</i> | ASH-REC- | DP     | -                        |                    |
| DIMENSIONS                   | MATERIAL   | COLOR / FINISH | REP | DB | DATE         | REV      | O