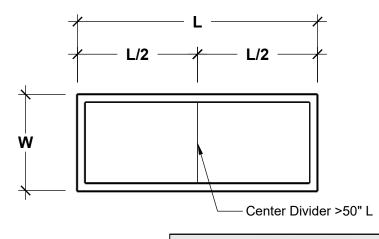

## **TOP VIEW**

## GENERAL NOTES

STANDARD DRAINAGE: YES

-Internal Stiffeners as needed -Center Divider as needed

NO 🗌

A Carlsbad Manufacturing Company 1 (888) 320-0626 www.plantersunlimited.com

| PRODUCT DESCRIPTION          |            |                |     |    |              | SKU      |        | PREPARED FOR             | APPROVAL SIGNATURE |
|------------------------------|------------|----------------|-----|----|--------------|----------|--------|--------------------------|--------------------|
| ASHVILLE RECTANGULAR PLANTER |            |                |     |    | F1- <i>F</i> | ASH-REC- | DP     | -                        |                    |
| DIMENSIONS                   | MATERIAL   | COLOR / FINISH | REP | DB | DATE         | REV      | ORDER# | PROJECT / SIDEMARK / IF# | APPROVAL DATE      |
| -                            | Fiberglass | -              | -   | IG | 03/03/2025   | 1        | -      |                          |                    |