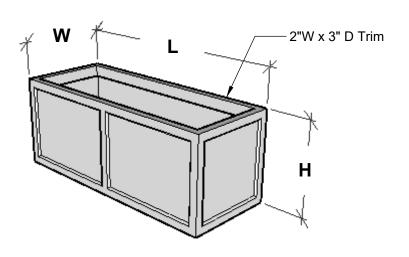

## FRAMING DETAIL PERSPECTIVE VIEW





## **BOTTOM VIEW**



## **TOP VIEW**



## GENERAL NOTES

STANDARD DRAINAGE: YES

-Internal Stiffeners as needed -Center Divider as needed

NO 🗌

A Carlsbad Manufacturing Company 1 (888) 320-0626 www.plantersunlimited.com

| PRODUCT DESCRIPTION          |            |                |     |    |              | SKU      |        | PREPARED FOR             | APPROVAL SIGNATURE |
|------------------------------|------------|----------------|-----|----|--------------|----------|--------|--------------------------|--------------------|
| ASHVILLE RECTANGULAR PLANTER |            |                |     |    | F1- <i>F</i> | ASH-REC- | DP     | -                        |                    |
| DIMENSIONS                   | MATERIAL   | COLOR / FINISH | REP | DB | DATE         | REV      | ORD