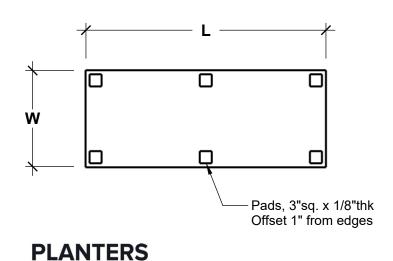

## FRAMING DETAIL PERSPECTIVE VIEW





## **BOTTOM VIEW**



## **TOP VIEW**



## GENERAL NOTES

STANDARD DRAINAGE: YES

-Internal Stiffeners as needed -Center Divider as needed

NO 🗌

A Carlsbad Manufacturing Company 1 (888) 320-0626 www.plantersunlimited.com

| PRODUCT DESCRIPTION          |            |                |     |    |              | SKU      |        | PREPARED FOR             | APPROVAL SIGNATURE |
|------------------------------|------------|----------------|-----|----|--------------|----------|--------|--------------------------|--------------------|
| ASHVILLE RECTANGULAR PLANTER |            |                |     |    | F1- <i>F</i> | ASH-REC- | DP     | -                        |                    |
| DIMENSIONS                   | MATERIAL   | COLOR / FINISH | REP | DB | DATE         | REV      | ORDER# | PROJECT / SIDEMA