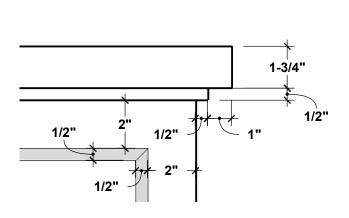

DIMENSIONS ARE THE SAME FOR ALL TRIM AND PANEL PIECES





## **BOTTOM VIEW**

A Carlsbad Manufacturing Company



## **FRONT VIEW**



NO 🗌

Internal Stiffeners as needed

| PRODUCT DESCRIPTION |            |                |     |    |            | SKU      |        | PREPARED FOR             | APPROVAL SIGNATURE |
|---------------------|------------|----------------|-----|----|------------|----------|--------|--------------------------|--------------------|
| KESWICK PLANTER     |            |                |     |    | ı          | F1-KES-S |        | -                        |                    |
| DIMENSIONS          | MATERIAL   | COLOR / FINISH | REP | DB | DATE       | REV      | ORDER# | PROJECT / SIDEMARK / IF# | APPROVAL DATE      |
| -                   | Fiberglass | -              | -   | IG | 10/21/2024 | 1        | -      |