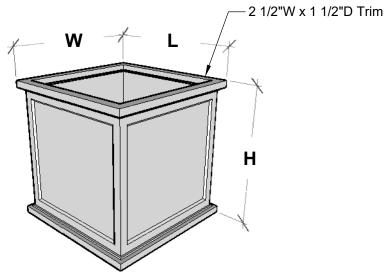

## **FRONT VIEW**

NO 🗌

Internal Stiffeners as needed

| PRODUCT DESCRIPTION |            |                |     |    |            | SKU      |        | PREPARED FOR             | APPROVAL SIGNATURE |
|---------------------|------------|----------------|-----|----|------------|----------|--------|--------------------------|--------------------|
| KESWICK PLANTER     |            |                |     |    | ı          | F1-KES-S |        | -                        |                    |
| DIMENSIONS          | MATERIAL   | COLOR / FINISH | REP | DB | DATE       | REV      | ORDER# | PROJECT / SIDEMARK / IF# | APPROVAL DATE      |
| -                   | Fiberglass | -              | -   | IG | 10/21/2024 | 1        | -      |                          |                    |