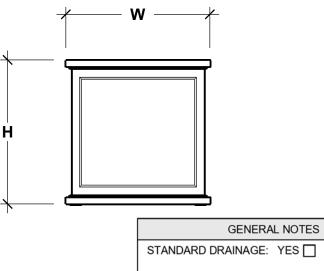

## **FRONT VIEW**

NO 🗌

Internal Stiffeners as needed

| PRODUCT DESCRIPTION |            |                |     |    |            | SKU      |        | PREPARED FOR             | APPROVAL SIGNATURE |
|---------------------|------------|----------------|-----|----|------------|----------|--------|--------------------------|--------------------|
| KESWICK PLANTER     |            |                |     |    | ı          | F1-KES-S |        | -                        |                    |
| DIMENSIONS          | MATERIAL   | COLOR / FINISH | REP | DB | DATE       | REV      | ORDER# | PROJECT / SIDEMARK / IF# | APPROVAL DATE      |
| -                   | Fiberglass | -              | -   | IG | 10/21/2024 | 1        | -      |                          |                    |