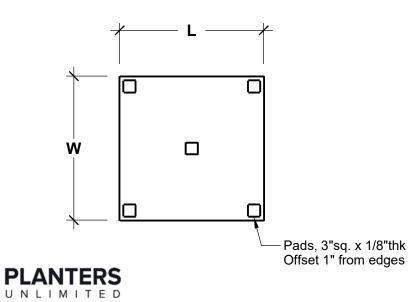

DIMENSIONS ARE THE SAME FOR ALL TRIM AND PANEL PIECES





## **BOTTOM VIEW**

A Carlsbad Manufacturing Company



## **FRONT VIEW**



NO 🗌

Internal Stiffeners as needed

| PRODUCT DESCRIPTION |            |                |     |    |            | SKU      |        | PREPARED FOR             | APPROVAL SIGNATURE |
|---------------------|------------|----------------|-----|----|------------|----------|--------|--------------------------|--------------------|
| KESWICK PLANTER     |            |                |     |    | ı          | F1-KES-S |        | -                        |                    |
| DIMENSIONS          | MATERIAL   | COLOR / FINISH | REP | DB | DATE       | REV      | ORDER# | PROJECT / SIDEMARK / IF# | APPROVAL DATE      |
| -                   | Fiberglass | -              | -   | IG | 10/21/2024 | 1        | -      |                          |                    |

www.plant