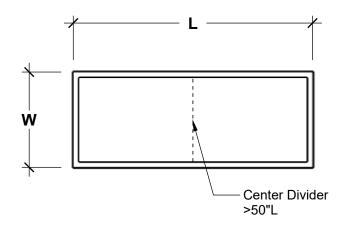

# TOP VIEW PERSPECTIVE VIEW



#### **BOTTOM VIEW**



# H"

## PLANTERS UNLIMITED

A Carlsbad Manufacturing Company

1 (888) 320-0626

www.plantersunlimited.com

| GENERAL NOTES                 |
|-------------------------------|
| STANDARD DRAINAGE: YES NO NO  |
| Internal Stiffeners as needed |

2"W x 3"D Trim

| PRODUCT DESCRIPTION                   |            |                |        | SKU            |         |     |        | PREPARED FOR             | APPROVAL SIGNATURE |
|---------------------------------------|------------|----------------|--------|----------------|---------|-----|--------|--------------------------|--------------------|
| LAGUNA RECTANGULAR PLANTER w/ TRELLIS |            |                |        | F1-LAG-REC-TRE |         |     |        |                          |                    |