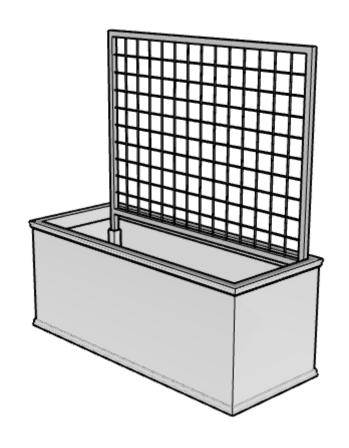

# TOP VIEW PERSPECTIVE VIEW

### **PERSPECTIVE VIEW**

Offset Mount (Trellis placed to back of planter)

Centered Mount (Trellis placed in center)