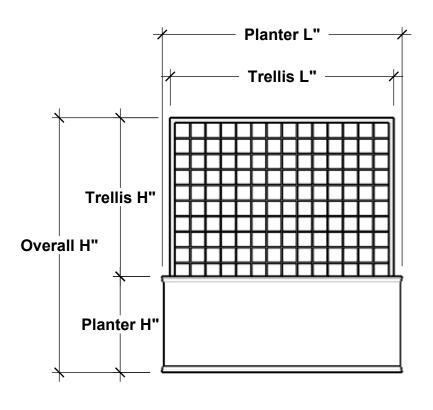

# H"

### **PERSPECTIVE VIEW**

Offset Mount (Trellis placed to back of planter)

Centered Mount (Trellis placed in center)