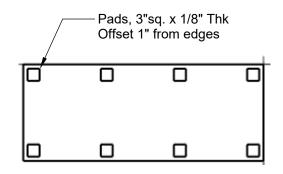

# TOP VIEW PERSPECTIVE VIEW



#### **BOTTOM VIEW**



# H"

## PLANTERS UNLIMITED

A Carlsbad Manufacturing Company

1 (888) 320-0626

www.plantersunlimited.com

| GENERAL NOTES                 |
|-------------------------------|
| STANDARD DRAINAGE: YES NO NO  |
| Internal Stiffeners as needed |

2"W x 3"D Trim

| PRODUCT DESCRIPTION                   |            |                |        | SKU            |         |     |        | PREPARED FOR             | APPROVAL SIGNATURE |
|---------------------------------------|------------|----------------|--------|----------------|---------|-----|--------|--------------------------|--------------------|
| LAGUNA RECTANGULAR PLANTER w/ TRELLIS |            |                |        | F1-LAG-REC-TRE |         |     |        |                          |                    |
| DIMENSIONS