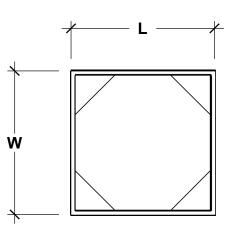

## **PERSPECTIVE VIEW**





## **FRONT VIEW**



## **TOP VIEW**



## **PLANTERS**

A Carlsbad Manufacturing Company

1 (888) 320-0626

www.plantersunlimited.com

GENERAL NOTES

STANDARD DRAINAGE: YES

Internal Stiffeners as needed Diagonal support >42"

NO 🗌

| PRODUCT DESCRIPTION   |            |                |     |    |            | SKU     |        | PREPARED FOR   |             | APPROVAL SIGNATURE |
|-----------------------|------------|----------------|-----|----|------------|---------|--------|----------------|-------------|--------------------|
| LAGUNA SQUARE PLANTER |            |                |     |    | F          | 1-LAG-S |        | -              |             |                    |
| DIMENSIONS            | MATERIAL   | COLOR / FINISH | REP | DB | DATE       | REV     | ORDER# | PROJECT / SIDE | EMARK / IF# | APPROVAL DATE      |