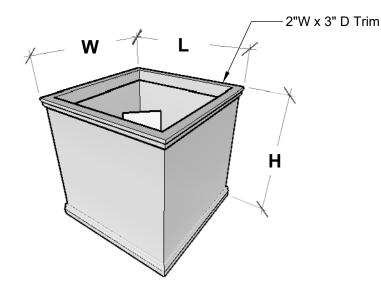

## **PERSPECTIVE VIEW**

## **PLANTERS**

A Carlsbad Manufacturing Company

1 (888) 320-0626

www.plantersunlimited.com

GENERAL NOTES

STANDARD DRAINAGE: YES

Internal Stiffeners as needed Diagonal support >42"

NO 🗌