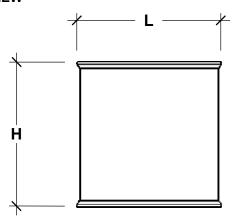

## **PERSPECTIVE VIEW**





## **FRONT VIEW**



## **TOP VIEW**



## **PLANTERS**

A Carlsbad Manufacturing Company

1 (888) 320-0626

www.plantersunlimited.com

GENERAL NOTES

STANDARD DRAINAGE: YES

Internal Stiffeners as needed Diagonal support >42"

NO 🗌

| PRODUCT DESCRIPTION   |            |                |     |    |            | SKU     |        | PREPARED FOR   |             | APPROVAL SIGNATURE |
|-----------------------|------------|----------------|-----|----|------------|---------|--------|----------------|-------------|--------------------|
| LAGUNA SQUARE PLANTER |            |                |     |    | F          | 1-LAG-S |        | -              |             |                    |
| DIMENSIONS            | MATERIAL   | COLOR / FINISH | REP | DB | DATE       | REV     | ORDER# | PROJECT / SIDE | EMARK / IF# | AP