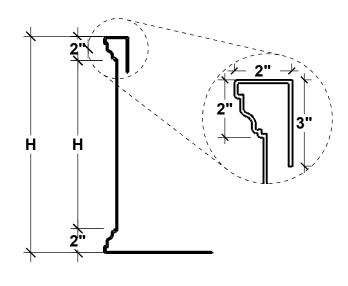

## **PLANTERS**

A Carlsbad Manufacturing Company

1 (888) 320-0626

www.plantersunlimited.com

GENERAL NOTES

STANDARD DRAINAGE: YES

Internal Stiffeners as needed Diagonal support >42"

NO 🗌