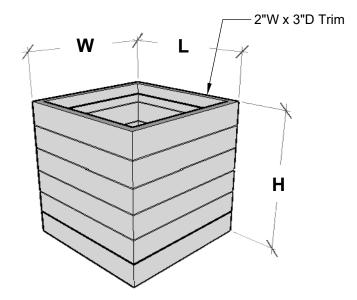

## **GENERAL NOTES**

NO 🗌

STANDARD DRAINAGE: YES

> Internal Stiffeners as needed

➤ 6" spacing each board

| A Carlsbad Manufacturing Company |          | y 1 (888) 320  | )-0626 | www.plantersunlimited.com |      |     | ed.com |               |              |               |
|----------------------------------|----------|----------------|--------|---------------------------|------|-----|--------|---------------|--------------|---------------|
| PRODUCT DESCRIPTION              |          |                |        | SKU                       |      |     |        | PREPAR        | PREPARED FOR |               |
| MADERA SQUARE PLANTER            |          |                |        | F1-MAD-S                  |      |     |        | -             |              |               |
| DIMENSIONS                       | MATERIAL | COLOR / FINISH | REP    | DB                        | DATE | REV | ORDER# | PROJECT / SII | DEMARK / IF# | APPROVAL DATE |