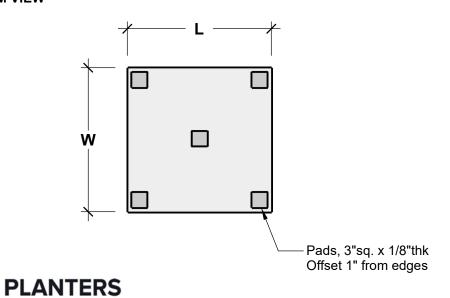

## **BOTTOM VIEW**



Fiberglass

## **TOP VIEW**



## **GENERAL NOTES**

NO 🗌

STANDARD DRAINAGE: YES

> Internal Stiffeners as needed

➤ 6" spacing each board

| A Carlsbad Manufacturing Company |          | y 1 (888) 320  | )-0626 | www.plantersunlimited.com |      |     | ed.com |               |              |               |
|----------------------------------|----------|----------------|--------|---------------------------|------|-----|--------|---------------|--------------|---------------|
| PRODUCT DESCRIPTION              |          |                |        | SKU                       |      |     |        | PREPAR        | PREPARED FOR |               |
| MADERA SQUARE PLANTER            |          |                |        | F1-MAD-S                  |      |     |        | -             |