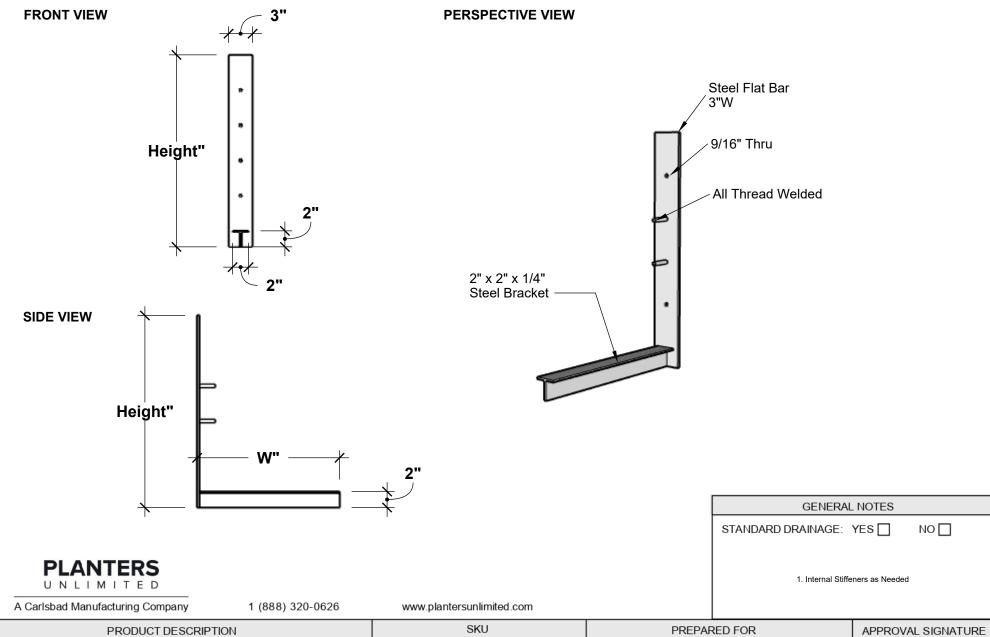

## **PERSPECTIVE VIEW**

**SIDE VIEW** 

**BACK VIEW** 

## PLANTERS UNLIMITED

A Carlsbad Manufacturing Company

1 (888) 320-0626

www.plantersunlimited.com

| GENERAL NOTES                    |  |  |  |  |  |  |  |  |  |
|----------------------------------|--|--|--|--|--|--|--|--|--|
| STANDARD DRAINAGE: YES NO NO     |  |  |  |  |  |  |  |  |  |
| 1. Internal Stiffeners as Needed |  |  |  |  |  |  |  |  |  |