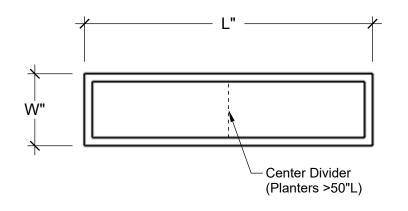

## **PERSPECTIVE VIEW**

**SIDE VIEW** 

**BACK VIEW** 

## PLANTERS UNLIMITED

A Carlsbad Manufacturing Company

1 (888) 320-0626

www.plantersunlimited.com

| GENERAL NOTES                    |  |  |  |  |  |  |  |  |  |
|----------------------------------|--|--|--|--|--|--|--|--|--|
| STANDARD DRAINAGE: YES NO NO     |  |  |  |  |  |  |  |  |  |
| 1. Internal Stiffeners as Needed |  |  |  |  |  |  |  |  |  |