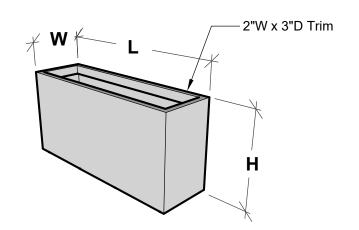

## **PERSPECTIVE VIEW**

## **PLANTERS**

A Carlsbad Manufacturing Company

Fiberglass

1 (888) 320-0626

www.plantersunlimited.com

STANDARD DRAINAGE: YES X NO -Internal Stiffeners as Needed
-Center Divider >50"L

**GENERAL NOTES** 

| PRODUCT DESCRIPTION                         |          |                |     |    |      | SKU      |        | PREPARED FOR             | APPROVAL SIGNATURE |
|---------------------------------------------|----------|----------------|-----|----|------|----------|--------|--------------------------|--------------------|
| MODERN RECTANGLE PLANTER W/ LOCKING CASTERS |          |                |     |    | F1-M | OD-REC-\ | WCL    | -                        |                    |
| DIMENSIONS                                  | MATERIAL | COLOR / FINISH | REP | DB | DATE | REV      | ORDER# | PROJECT / SIDEMARK / IF# | APPROVAL DATE      |