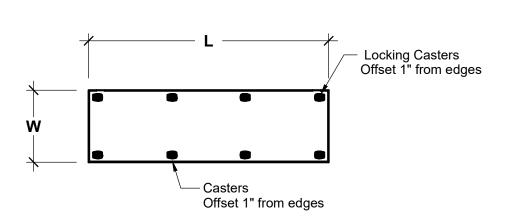

## **BOTTOM VIEW**

## **PLANTERS**

A Carlsbad Manufacturing Company

Fiberglass

1 (888) 320-0626

www.plantersunlimited.com

STANDARD DRAINAGE: YES X NO -Internal Stiffeners as Needed
-Center Divider >50"L

**GENERAL NOTES** 

| PRODUCT DESCRIPTION                         |          |                |     |    |      | SKU      |        | PREPARED FOR             | APPROVAL SIGNATURE |
|---------------------------------------------|----------|----------------|-----|----|------|----------|--------|--------------------------|--------------------|
| MODERN RECTANGLE PLANTER W/ LOCKING CASTERS |          |                |     |    | F1-M | OD-REC-\ | WCL    | -                        |                    |
| DIMENSIONS                                  | MATERIAL | COLOR / FINISH | REP | DB | DATE | REV      | ORDER# | PROJECT / SIDEMARK / IF# | APPROVAL DATE      |