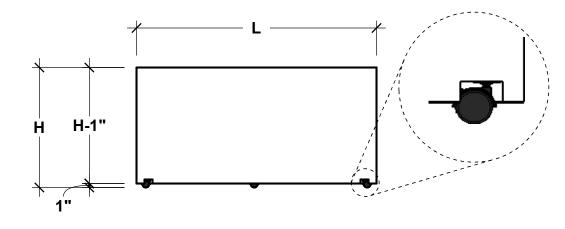

TOP VIEW BACK VIEW





## **BOTTOM VIEW**



## **PERSPECTIVE VIEW**



## **PLANTERS**

A Carlsbad Manufacturing Company

Fiberglass

1 (888) 320-0626

www.plantersunlimited.com

STANDARD DRAINAGE: YES X NO -Internal Stiffeners as Needed
-Center Divider >50"L

**GENERAL NOTES** 

| PRODUCT DESCRIPTION                         |          |                |     |    |      | SKU      |        | PREPARED FOR             | APPROVAL SIGNATURE |
|---------------------------------------------|----------|----------------|-----|----|------|----------|--------|--------------------------|--------------------|
| MODERN RECTANGLE PLANTER W/ LOCKING CASTERS |          |                |     |    | F1-M | OD-REC-\ | WCL    | -                        |                    |
| DIMENSIONS                                  | MATER