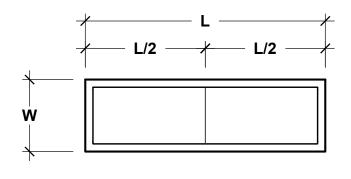

TOP VIEW BACK VIEW

## **PLANTERS**

A Carlsbad Manufacturing Company

Fiberglass

1 (888) 320-0626

www.plantersunlimited.com

STANDARD DRAINAGE: YES X NO -Internal Stiffeners as Needed
-Center Divider >50"L

**GENERAL NOTES** 

| PRODUCT DESCRIPTION                         |          |                |     |    |      | SKU      |        | PREPARED FOR             | APPROVAL SIGNATURE |
|---------------------------------------------|----------|----------------|-----|----|------|----------|--------|--------------------------|--------------------|
| MODERN RECTANGLE PLANTER W/ LOCKING CASTERS |          |                |     |    | F1-M | OD-REC-\ | WCL    | -                        |                    |
| DIMENSIONS                                  | MATERIAL | COLOR / FINISH | REP | DB | DATE | REV      | ORDER# | PROJECT / SIDEMARK / IF# | APPROVAL DATE      |