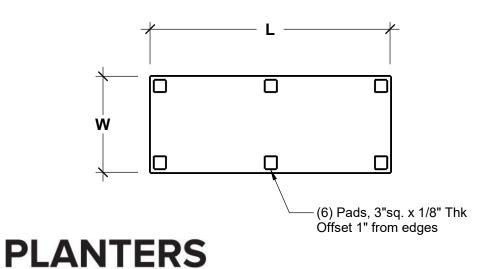

## **BOTTOM VIEW**

| GENERAL NO                     | TES |  |
|--------------------------------|-----|--|
| STANDARD DRAINAGE: YES         | NO  |  |
| -Internal Stiffeners as Needed |     |  |

| PRODUCT DESCRIPTION       |            |                |           | SKU |            |     |        |    | PREPARED FOR            | APPROVAL SIGNATURE |
|---------------------------|------------|----------------|-----------|-----|------------|-----|--------|----|-------------------------|--------------------|
| MODERN PLANTER F1-MOD-REC |            |                |           |     |            | -   |        |    |                         |                    |
| DIMENSIONS                | MATERIAL   | COLOR / FINISH | REP       | DB  | DATE       | REV | ORDER# | PF | ROJECT / SIDEMARK / IF# | APPROVAL DATE      |
|                           | Fiberglass |                | Daniel P. | IG  | 09/20/2024 | 1   | N/A    |    |                         |                    |