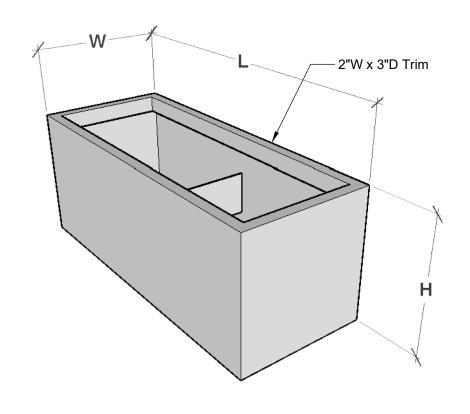

## **BOTTOM VIEW**

| GENERAL NO                     | TES |  |
|--------------------------------|-----|--|
| STANDARD DRAINAGE: YES         | NO  |  |
| -Internal Stiffeners as Needed |     |  |

| PRODUCT DESCRIPTION       |            |                |           | SKU |            |     |        |    | PREPARED FOR            | APPROVAL SIGNATURE |
|---------------------------|------------|----------------|-----------|-----|------------|-----|--------|----|-------------------------|--------------------|
| MODERN PLANTER F1-MOD-REC |            |                |           |     |            | -   |        |    |                         |                    |
| DIMENSIONS                | MATERIAL   | COLOR / FINISH | REP       | DB  | DATE       | REV | ORDER# | PF | ROJECT / SIDEMARK / IF# | APPROVAL DATE      |
|                           | Fiberglass |                | Daniel P. | IG  | 09/20/2024 | 1   | N/A    |    |                         |                    |