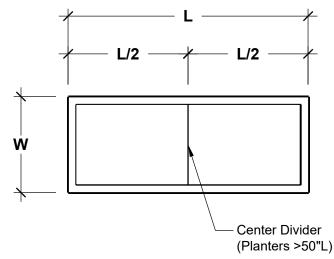

## **BOTTOM VIEW**

| GENERAL NO                     | TES |  |
|--------------------------------|-----|--|
| STANDARD DRAINAGE: YES         | NO  |  |
| -Internal Stiffeners as Needed |     |  |

| PRODUCT DESCRIPTION       |            |                |           | SKU |            |     |        |    | PREPARED FOR            | APPROVAL SIGNATURE |
|---------------------------|------------|----------------|-----------|-----|------------|-----|--------|----|-------------------------|--------------------|
| MODERN PLANTER F1-MOD-REC |            |                |           |     |            | -   |        |    |                         |                    |
| DIMENSIONS                | MATERIAL   | COLOR / FINISH | REP       | DB  | DATE       | REV | ORDER# | PF | ROJECT / SIDEMARK / IF# | APPROVAL DATE      |
|                           | Fiberglass |                | Daniel P. | IG  | 09/20/2024 | 1   | N/A    |    |                         |                    |