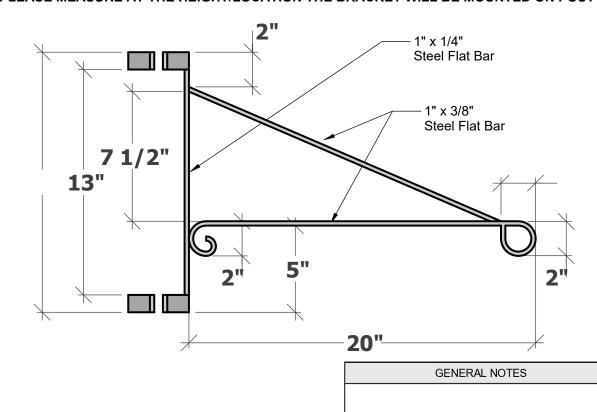

## \*PLEASE MEASURE AT THE HEIGHT/LOCATION THE BRACKET WILL BE MOUNTED ON POST\*

**PLANTERS** 

A Carlsbad Manufacturing Company

1 (888) 320-0626

www.plantersunlimited.com

| PRODUCT DESCRIPTION                  |          |                |     |    |            | SKU    |        | PREPARED FOR             | APPROVAL SIGNATURE |
|--------------------------------------|----------|----------------|-----|----|------------|--------|--------|--------------------------|--------------------|
| ONE-WAY SCROLL ARM LAMP POST BRACKET |          |                |     |    |            | 301-20 |        | -                        |                    |
| DIMENSIONS                           | MATERIAL | COLOR / FINISH | REP | DB | DATE       | REV    | ORDER# | PROJECT / SIDEMARK / IF# | APPROVAL DATE      |
| -                                    | -        | -              | -   | IG | 02/11/2025 | 1      | -      |                          |                    |