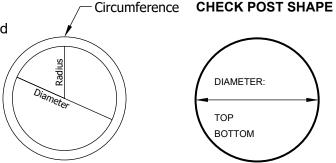

Circumference is measured around the edge of the post

If your post is a different shape than shown on this drawing, please note the shape and diameter her:

**TAPERED POST? YES / NO (Please Circle)** 

Bracket Clamps may differ in shape than your post. They are designed to use tension to stay in place