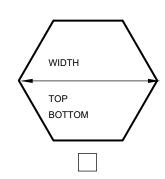

Circumference is measured around the edge of the post

If your post is a different shape than shown on this drawing, please note the shape and diameter her:

**TAPERED POST? YES / NO (Please Circle)** 

Bracket Clamps may differ in shape than your post. They are designed to use tension to stay in place