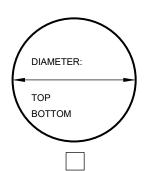

Circumference is measured around the edge of the post

If your post is a different shape than shown on this drawing, please note the shape and diameter her:

**TAPERED POST? YES / NO (Please Circle)** 

Bracket Clamps may differ in shape than your post. They are designed to use tension to stay in place