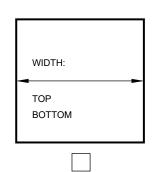

Circumference is measured around the edge of the post

If your post is a different shape than shown on this drawing, please note the shape and diameter her:

**TAPERED POST? YES / NO (Please Circle)** 

Bracket Clamps may differ in shape than your post. They are designed to use tension to stay in place