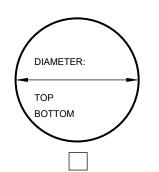

Circumference is measured around the edge of the post

If your post is a different shape than shown on this drawing, please note the shape and diameter her:

**TAPERED POST? YES / NO (Please Circle)** 

Bracket Clamps may differ in shape than your post. They are designed to use tension to stay in place

\*PLEASE MEASURE AT THE HEIGHT/LOCATION THE BRACKET WILL BE MOUNTED ON POST\*