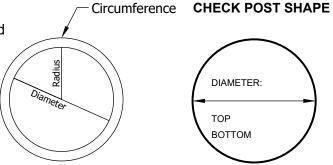

Circumference is measured around the edge of the post

If your post is a different shape than shown on this drawing, please note the shape and diameter her:

**TAPERED POST? YES / NO (Please Circle)** 

Bracket Clamps may differ in shape than your post. They are designed to use tension to stay in place

\*PLEASE MEASURE AT THE HEIGHT/LOCATION THE BRACKET WILL BE MOUNTED ON POST\*