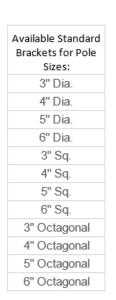

Circumference is measured around the edge of the post

If your post is a different shape than shown on this drawing, please note the shape and diameter her:

**TAPERED POST? YES / NO (Please Circle)** 

Bracket Clamps may differ in shape than your post. They are designed to use tension to stay in place