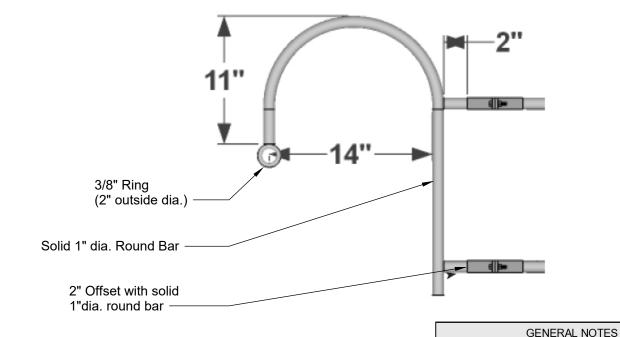

## **PLANTERS** UNLIMITED

A Carlsbad Manufacturing Company

1 (888) 320-0626

www.plantersunlimited.com

SKU PREPARED FOR PRODUCT DESCRIPTION APPROVAL SIGNATURE ONE-WAY HOOK STYLE HANGING BRACKET 301HB-1WSET ORDER# **DIMENSIONS MATERIAL** COLOR / FINISH **REP** DB DATE **REV** PROJECT / SIDEMARK / IF# APPROVAL DATE 02/11/2025