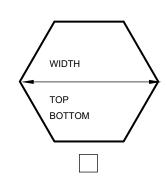

Circumference is measured around the edge of the post

If your post is a different shape than shown on this drawing, please note the shape and diameter her:

**TAPERED POST? YES / NO (Please Circle)** 

Bracket Clamps may differ in shape than your post. They are designed to use tension to stay in place

\*PLEASE MEASURE AT THE HEIGHT/LOCATION THE BRACKET WILL BE MOUNTED ON POST\*