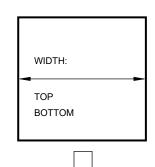

Circumference is measured around the edge of the post

If your post is a different shape than shown on this drawing, please note the shape and diameter her:

**TAPERED POST? YES / NO (Please Circle)** 

Bracket Clamps may differ in shape than your post. They are designed to use tension to stay in place

\*PLEASE MEASURE AT THE HEIGHT/LOCATION THE BRACKET WILL BE MOUNTED ON POST\*