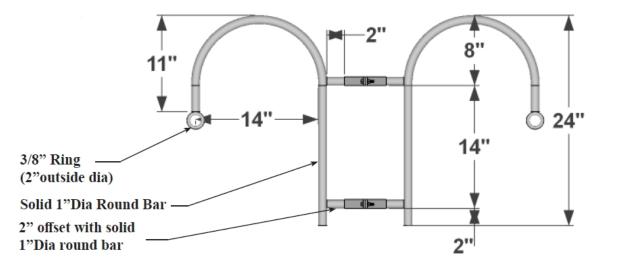

|                                    |                   |                |       |             |             |           |         |               | GENERAL NOTES                |  |
|------------------------------------|-------------------|----------------|-------|-------------|-------------|-----------|---------|---------------|------------------------------|--|
|                                    | NTERS<br>MITED    |                |       |             |             |           |         |               |                              |  |
| A Carlsbad Manu                    | Ifacturing Compan | y 1 (888) 320- | -0626 | wv          | vw.planters | sunlimite | ed.com  |               |                              |  |
| PRODUCT DESCRIPTION                |                   |                |       | SKU         |             |           |         | PREPAR        | PREPARED FOR                 |  |
| TWO-WAY HOOK STYLE HANGING BRACKET |                   |                |       | 301HB-2WSET |             |           |         |               | -                            |  |
| DIMENSIONS                         | MATERIAL          | COLOR / FINISH | REP   | DB          | DATE        | REV       | ORDER # | PROJECT / SIE | PROJECT / SIDEMARK / IF# API |  |
| -                                  | -                 | _              | -     | IG          | 02/11/2025  | 1         | -       |               |                              |  |

PLEASE NOTE: Due to the handmade nature of our products, individual measurements may vary from those listed. The provided dimensions are for reference only

All images are the intellectual property of Planters Unlimited. Reproduction in any form is strictly prohibitive without the express written permission of Planters Unlimited. All designs are property of Planters Unlimited.