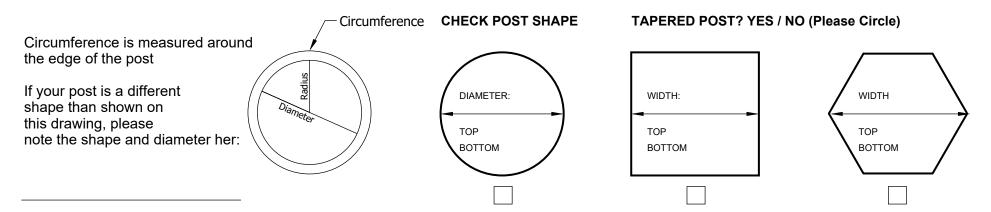

Bracket Clamps may differ in shape than your post. They are designed to use tension to stay in place

## \*PLEASE MEASURE AT THE HEIGHT/LOCATION THE BRACKET WILL BE MOUNTED ON POST\*

| Available Standard<br>Brackets for Pole<br>Sizes: |           |  |  |  |  |  |  |
|---------------------------------------------------|-----------|--|--|--|--|--|--|
|                                                   | 3" Dia.   |  |  |  |  |  |  |
|                                                   | 4" Dia.   |  |  |  |  |  |  |
|                                                   | 5" Dia.   |  |  |  |  |  |  |
|                                                   | 6" Dia.   |  |  |  |  |  |  |
|                                                   | 3" Sq.    |  |  |  |  |  |  |
|                                                   | 4" Sq.    |  |  |  |  |  |  |
|                                                   | 5" Sq.    |  |  |  |  |  |  |
|                                                   | 6" Sq.    |  |  |  |  |  |  |
| 3"                                                | Octagonal |  |  |  |  |  |  |
| 4"                                                | Octagonal |  |  |  |  |  |  |
| 5"                                                | Octagonal |  |  |  |  |  |  |
| 6"                                                | Octagonal |  |  |  |  |  |  |