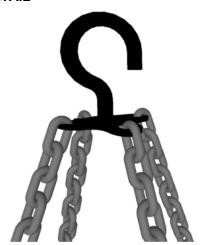

## **TOP MOUNT DETAIL**

| GENERAL NOTES            |    |  |  |  |  |  |  |
|--------------------------|----|--|--|--|--|--|--|
| STANDARD DRAINAGE: YES ☐ | №П |  |  |  |  |  |  |