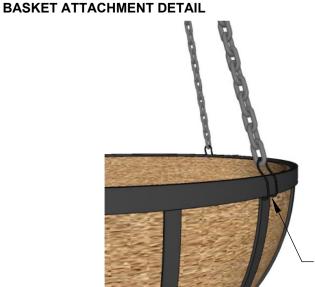

## FRONT VIEW

(2) 1/4"dia. holes, 5/8" apart ar each quarter-reinforcement 1/2" below top on center

## **TOP MOUNT DETAIL**

| GENERAL NOTES            |    |  |  |  |  |  |  |
|--------------------------|----|--|--|--|--|--|--|
| STANDARD DRAINAGE: YES ☐ | №П |  |  |  |  |  |  |