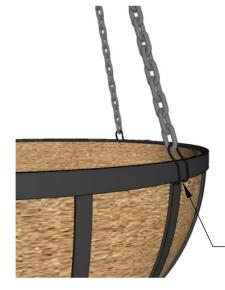

## **BASKET ATTACHMENT DETAIL**

(2) 1/4"dia. holes, 5/8" apart ar each quarter-reinforcement 1/2" below top on center

**TOP MOUNT DETAIL** 

18" Basket includes (6) 34" UV Azalea Vines and (1) 18" UV Azalea Bush 22" Basket includes (8) 34" UV Azalea Vines and (1) 18" UV Azalea Bush 24" Basket includes (9) 34" UV Azalea Vines and (2) 18" UV Azalea Bush 30" Basket includes (10) 34" UV Azalea Vines and (3) 18" UV Azalea Bush