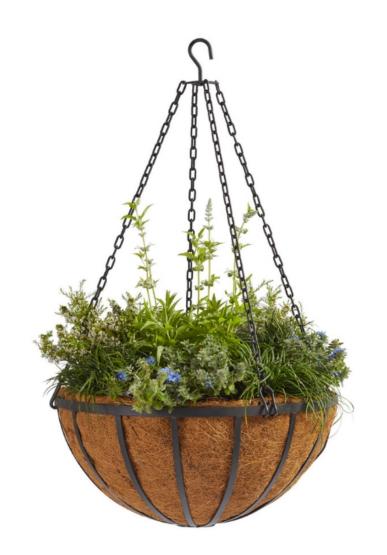

(2) 1/4"dia. holes, 5/8" apart are each quarterreinforcement 1/2" below top

TOP MOUNT DETAIL

|                               |                  |                |                  |    |            |           |         |              | GENERAL NOTES      |               |
|-------------------------------|------------------|----------------|------------------|----|------------|-----------|---------|--------------|--------------------|---------------|
|                               | ITERS<br>MITED   |                |                  |    |            |           |         |              | STANDARD DRAINAGE: | YES NO        |
| A Carlsbad Manu               | facturing Compan | y 1 (888) 320  | 1 (888) 320-0626 |    |            | sunlimite | ed.com  |              |                    |               |
| PRODUCT DESCRIPTION           |                  |                |                  |    |            | SKU       |         | PREPA        | PREPARED FOR       |               |
| ENGLISH GARDEN HANGING BASKET |                  |                |                  |    |            | B-HB      |         |              | -                  |               |
| DIMENSIONS                    | MATERIAL         | COLOR / FINISH | REP              | DB | DATE       | REV       | ORDER # | PROJECT / SI | DEMARK / IF#       | APPROVAL DATE |
| -                             | -                | -              | -                | IG | 02/11/2025 | 1         | -       |              |                    |               |