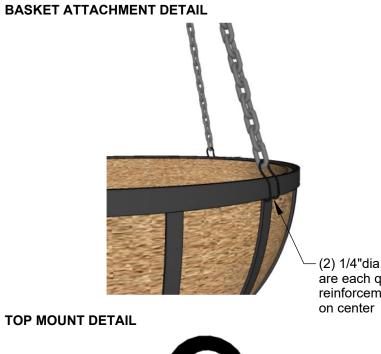

(2) 1/4"dia. holes, 5/8" apart are each quarterreinforcement 1/2" below top

TOP MOUNT DETAIL

|                               |                  |                |                  |    |            |           |         |              | GENERAL NOTES      |               |
|-------------------------------|------------------|----------------|------------------|----|------------|-----------|---------|--------------|--------------------|---------------|
|                               | ITERS<br>MITED   |                |                  |    |            |           |         |              | STANDARD DRAINAGE: | YES NO        |
| A Carlsbad Manu               | facturing Compan | y 1 (888) 320  | 1 (888) 320-0626 |    |            | sunlimite | ed.com  |              |                    |               |
| PRODUCT DESCRIPTION           |                  |                |                  |    |            | SKU       |         | PREPA        | PREPARED FOR       |               |
| ENGLISH GARDEN HANGING BASKET |                  |                |                  |    |            | B-HB      |         |              | -                  |               |
| DIMENSIONS                    | MATERIAL         | COLOR / FINISH | REP              | DB | DATE       | REV       | ORDER # | PROJECT / SI | DEMARK / IF#       | APPROVAL DATE |
| -                             | -                | -              | -                | IG | 02/11/2025 | 1         | -       |              |                    |               |