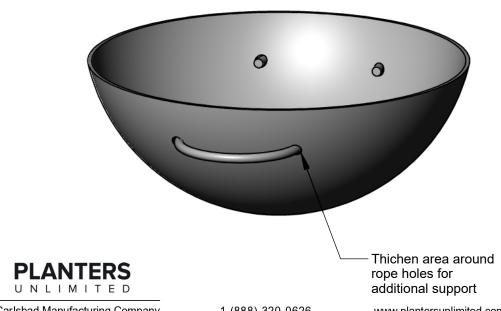

## PERSPECTIVE VIEW

## **GENERAL NOTES**

Inserts are pre-drilled with 1/2" drainage holes.

A Carlsbad Manufacturing Company

1 (888) 320-0626

www.plantersunlimited.com

| PRODUCT DESCRIPTION              |            |                |     |    |            | SKU    |        | PREPARED FOR             | APPROVAL SIGNATURE |
|----------------------------------|------------|----------------|-----|----|------------|--------|--------|--------------------------|--------------------|
| FIBERGLASS HANGING BASKET INSERT |            |                |     |    |            | MA-HBI |        | -                        |                    |
| DIMENSIONS                       | MATERIAL   | COLOR / FINISH | REP | DB | DATE       | REV    | ORDER# | PROJECT / SIDEMARK / IF# | APPROVAL DATE      |
| -                                | Fiberglass | -              | -   | IG | 02/11/2025 | 1      | -      |                          |                    |