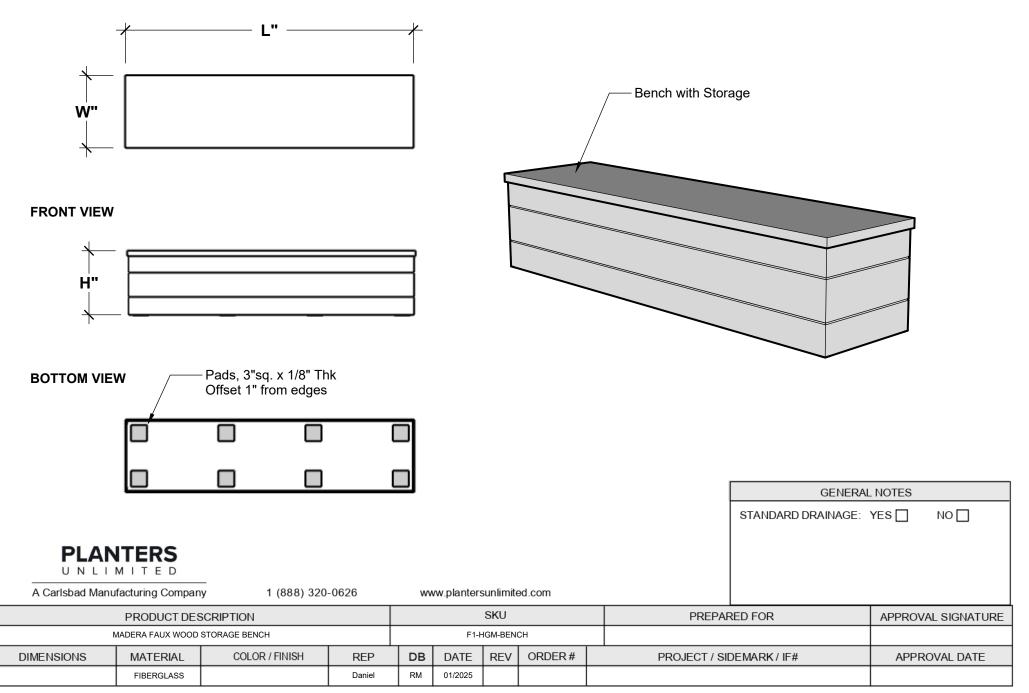

|                                |                   |                    |                           |    |         |         |         |                           |              | GENERAL NOTES |                    |  |
|--------------------------------|-------------------|--------------------|---------------------------|----|---------|---------|---------|---------------------------|--------------|---------------|--------------------|--|
|                                |                   |                    |                           |    |         |         |         | STANDARD DRAINAGE: YES NO |              |               |                    |  |
|                                | NTERS<br>MITED    |                    |                           |    |         |         |         |                           |              |               |                    |  |
| A Carlsbad Manu                | Ifacturing Compan | <br>y 1 (888) 320- | www.plantersunlimited.com |    |         |         |         |                           |              |               |                    |  |
| PRODUCT DESCRIPTION            |                   |                    |                           |    | SKU     |         |         |                           | PREPARED FOR |               | APPROVAL SIGNATURE |  |
| MADERA FAUX WOOD STORAGE BENCH |                   |                    |                           |    | F1-ł    | HGM-BEN | СН      |                           |              |               |                    |  |
| DIMENSIONS                     | MATERIAL          | COLOR / FINISH     | REP                       | DB | DATE    | REV     | ORDER # | F                         | PROJECT / SI | DEMARK / IF#  | APPROVAL DATE      |  |
|                                | FIBERGLASS        |                    | Daniel                    | RM | 01/2025 |         |         |                           |              |               |                    |  |