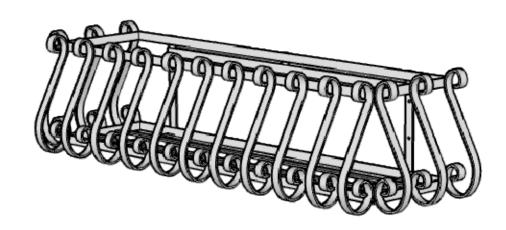

### **BACK VIEW**



| Size | Actual Dimensions of Liner Fitment          |  |  |  |  |  |
|------|---------------------------------------------|--|--|--|--|--|
| 24"  | w/ 7 Scrolls, 25"L, Exterior Scrolls = 31"  |  |  |  |  |  |
| 30"  | w/ 9 Scrolls, 31"L, Exterior Scrolls = 37"  |  |  |  |  |  |
| 36"  | w/ 11 Scrolls, 37"L, Exterior Scrolls = 43" |  |  |  |  |  |
| 42"  | w/ 13 Scrolls, 43"L, Exterior Scrolls = 49" |  |  |  |  |  |
| 48"  | w/ 15 Scrolls, 49"L, Exterior Scrolls = 55" |  |  |  |  |  |
| 60"  | w/ 17 Scrolls, 61"L, Exterior Scrolls = 67" |  |  |  |  |  |
| 72"  | w/ 19 Scrolls, 73"L, Exterior Scrolls = 79" |  |  |  |  |  |

## **PERSPECTIVE VIEW**



# SIDE VIEW



## PLANTERS UNLIMITED

A Carlsbad Manufacturing Company

1 (888) 320-0626

www.plantersunlimited.com

### **GENERAL NOTES**

- 1. Cage Interior Dimensions fit 8" Pots or L" size x 8" x 8" Liners
- 2. Frame and Scrolls are 3/4" x 1/8" flat bar. 3. Mounting Holes: Ø 1/4"
- 4. 7mm clearance between back bars to allow 1/4" log bolt to mount anywhere along slot created by bars or in mounting holes.

  5. Individual scrolls measure 9 3/8" height. Top carell is 2.1/8" diameter, bettem carell is 2.3/4".
- Individual scrolls measure 9 3/8" height. Top scroll is 2 1/8" diameter, bottom scroll is 2 3/4" in diameter.

| PRODUCT DESCRIPTION |          |                |        | SKU  |         |     |        | PREPARED FOR             | APPROVAL SIGNATURE |
|---------------------|-----