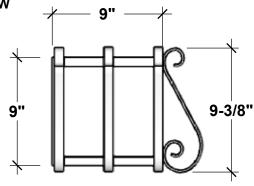

### **BACK VIEW**

| Size | Actual Dimensions of Liner Fitment          |  |  |  |  |  |
|------|---------------------------------------------|--|--|--|--|--|
| 24"  | w/ 7 Scrolls, 25"L, Exterior Scrolls = 31"  |  |  |  |  |  |
| 30"  | w/ 9 Scrolls, 31"L, Exterior Scrolls = 37"  |  |  |  |  |  |
| 36"  | w/ 11 Scrolls, 37"L, Exterior Scrolls = 43" |  |  |  |  |  |
| 42"  | w/ 13 Scrolls, 43"L, Exterior Scrolls = 49" |  |  |  |  |  |
| 48"  | w/ 15 Scrolls, 49"L, Exterior Scrolls = 55" |  |  |  |  |  |
| 60"  | w/ 17 Scrolls, 61"L, Exterior Scrolls = 67" |  |  |  |  |  |
| 72"  | w/ 19 Scrolls, 73"L, Exterior Scrolls = 79" |  |  |  |  |  |

  5. Individual scrolls measure 9 3/8" height. Top carell is 2.1/8" diameter, bettem carell is 2.3/4".
- Individual scrolls measure 9 3/8" height. Top scroll is 2 1/8" diameter, bottom scroll is 2 3/4" in diameter.