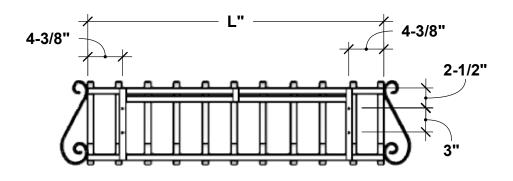

# SIDE VIEW

### **GENERAL NOTES**

- 1. Cage Interior Dimensions fit 8" Pots or L" size x 8" x 8" Liners
- 2. Frame and Scrolls are 3/4" x 1/8" flat bar. 3. Mounting Holes: Ø 1/4"
- 4. 7mm clearance between back bars to allow 1/4" log bolt to mount anywhere along slot created by bars or in mounting holes.

  5. Individual scrolls measure 9 3/8" height. Top carell is 2.1/8" diameter, bettem carell is 2.3/4".
- Individual scrolls measure 9 3/8" height. Top scroll is 2 1/8" diameter, bottom scroll is 2 3/4" in diameter.