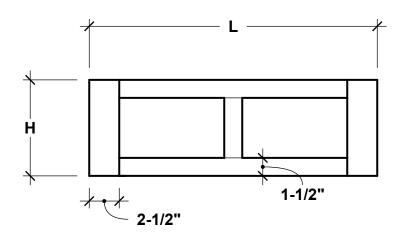

## **SIDE VIEW**

-Direct Mount, trim is flush with back panel
- The Window box is made of 1/2" thick PVC. Trim adds 1" to lenght and
1/2" to width

| PRODUCT DESCRIPTION |          |                |     |    |            | SKU    |        | PREPARED FOR             | APPROVAL SIGNATURE |
|---------------------|----------|----------------|-----|----|------------|--------|--------|--------------------------|--------------------|
| SOLERA WINDOW BOX   |          |                |     |    |            | A2-025 |        | -                        |                    |
| DIMENSIONS          | MATERIAL | COLOR / FINISH | REP | DB | DATE       | REV    | ORDER# | PROJECT / SIDEMARK / IF# | APPROVAL DATE      |
| -                   | PVC      | -              | -   | IG | 01/28/2025 | 1      | -      |                          |                    |