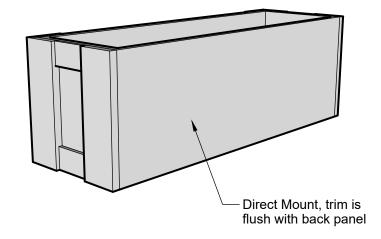

-Direct Mount, trim is flush with back panel
- The Window box is made of 1/2" thick PVC. Trim adds 1" to lenght and
1/2" to width

| PRODUCT DESCRIPTION |          |                |     |    |            | SKU    |        | PREPARED FOR             | APPROVAL SIGNATURE |
|---------------------|----------|----------------|-----|----|------------|--------|--------|--------------------------|--------------------|
| SOLERA WINDOW BOX   |          |                |     |    |            | A2-025 |        | -                        |                    |
| DIMENSIONS          | MATERIAL | COLOR / FINISH | REP | DB | DATE       | REV    | ORDER# | PROJECT / SIDEMARK / IF# | APPROVAL DATE      |
| -                   | PVC      | -              | -   | IG | 01/28/2025 | 1      | -      |                          |                    |