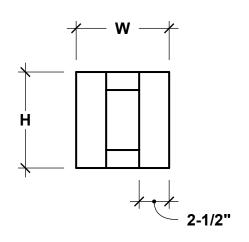

-Direct Mount, trim is flush with back panel
- The Window box is made of 1/2" thick PVC. Trim adds 1" to lenght and
1/2" to width

| PRODUCT DESCRIPTION |          |                |     |    |            | SKU    |        | PREPARED FOR             | APPROVAL SIGNATURE |
|---------------------|----------|----------------|-----|----|------------|--------|--------|--------------------------|--------------------|
| SOLERA WINDOW BOX   |          |                |     |    |            | A2-025 |        | -                        |                    |
| DIMENSIONS          | MATERIAL | COLOR / FINISH | REP | DB | DATE       | REV    | ORDER# | PROJECT / SIDEMARK / IF# | APPROVAL DATE      |
| -                   | PVC      | -              | -   | IG | 01/28/2025 | 1      | -      |                          |                    |