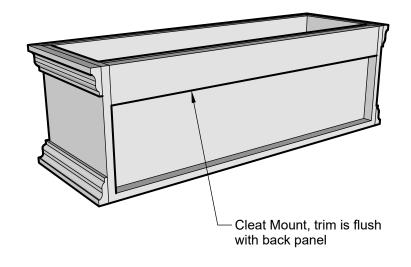

## PLANTERS UNLIMITED

A Carlsbad Manufacturing Company

1 (888) 320-0626

www.plantersunlimited.com

GENERAL NOTES

STANDARD DRAINAGE: YES 

NO

-3"H x 3/4" Thk Cleat Mount, trim is flush with back panel
- The Window box is made of 1/2" thick PVC. Trim adds 1-1/4" to lenght
and 5/8" to width

| PRODUCT DESCRIPTION           |          |                |     |    |            | SKU    |        | PREPARED FOR  |             | APPROVAL SIGNATURE |
|-------------------------------|----------|----------------|-----|----|------------|--------|--------|---------------|-------------|--------------------|
| LAGUNA CLEAT MOUNT WINDOW BOX |          |                |     |    |            | A2-100 |        | -             |             |                    |
| DIMENSIONS                    | MATERIAL | COLOR / FINISH | REP | DB | DATE       | REV    | ORDER# | PROJECT / SID | EMARK / IF# | APPROVAL DATE      |
| -                             | PVC      | -              | -   | IG | 01/28/2025 | 1      | -      |               |             |                    |