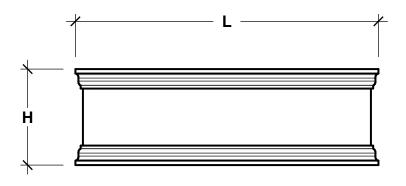

## PLANTERS UNLIMITED

A Carlsbad Manufacturing Company

1 (888) 320-0626

www.plantersunlimited.com

GENERAL NOTES

STANDARD DRAINAGE: YES 

NO

-3"H x 3/4" Thk Cleat Mount, trim is flush with back panel
- The Window box is made of 1/2" thick PVC. Trim adds 1-1/4" to lenght
and 5/8" to width

| PRODUCT DESCRIPTION           |          |                |     |    |            | SKU    |        | PREPARED FOR  |             | APPROVAL SIGNATURE |
|-------------------------------|----------|----------------|-----|----|------------|--------|--------|---------------|-------------|--------------------|
| LAGUNA CLEAT MOUNT WINDOW BOX |          |                |     |    |            | A2-100 |        | -             |             |                    |
| DIMENSIONS                    | MATERIAL | COLOR / FINISH | REP | DB | DATE       | REV    | ORDER# | PROJECT / SID | EMARK / IF# | APPROVAL DATE      |
| -                             | PVC      | -              | -   | IG | 01/28/2025 | 1      | -      |               |             |                    |