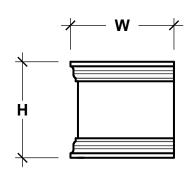

## **SIDE VIEW**

## PLANTERS UNLIMITED

A Carlsbad Manufacturing Company

1 (888) 320-0626

www.plantersunlimited.com

GENERAL NOTES

STANDARD DRAINAGE: YES 

NO

-3"H x 3/4" Thk Cleat Mount, trim is flush with back panel
- The Window box is made of 1/2" thick PVC. Trim adds 1-1/4" to lenght
and 5/8" to width

| PRODUCT DESCRIPTION           |          |                |     |    |            | SKU    |        | PREPARED FOR  |             | APPROVAL SIGNATURE |
|-------------------------------|----------|----------------|-----|----|------------|--------|--------|---------------|-------------|--------------------|
| LAGUNA CLEAT MOUNT WINDOW BOX |          |                |     |    |            | A2-100 |        | -             |             |                    |
| DIMENSIONS                    | MATERIAL | COLOR / FINISH | REP | DB | DATE       | REV    | ORDER# | PROJECT / SID | EMARK / IF# | APPROVAL DATE      |
| -                             | PVC      | -              | -   | IG | 01/28/2025 | 1      | -      |               |             |                    |