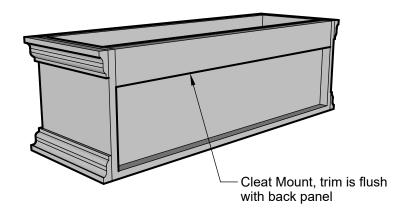

## GENERAL NOTES

- 3"h x 3/4"thk Cleat Mount, trim is flush with back panel - The window box is made of 1/2" thick PVC. Trim adds 1-1/4" to length and 5/8" to width

| PRODUCT DESCRIPTION |            |                |     |        |      | SKU |        | PREPARED FOR             | APPROVAL SIGNATURE |
|---------------------|------------|----------------|-----|--------|------|-----|--------|--------------------------|--------------------|
| LAGUNA WINDOW BOX   |            |                |     | CM-LAG |      |     |        | -                        |                    |
| DIMENSIONS          | MATERIAL   | COLOR / FINISH | REP | DB     | DATE | REV | ORDER# | PROJECT / SIDEMARK / IF# | APPROVAL DATE      |
| -                   | Fiberglass | -              | -   | IG     | -    | 1   | -      |                          |                    |