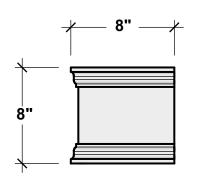

# FRONT VIEW

# 8"

# **SIDE VIEW**

## PERSPECTIVE VIEW

| SIZE: |
|-------|
| 24"   |
| 30"   |
| 36"   |
| 42"   |
| 48"   |
| 60"   |
| 72"   |